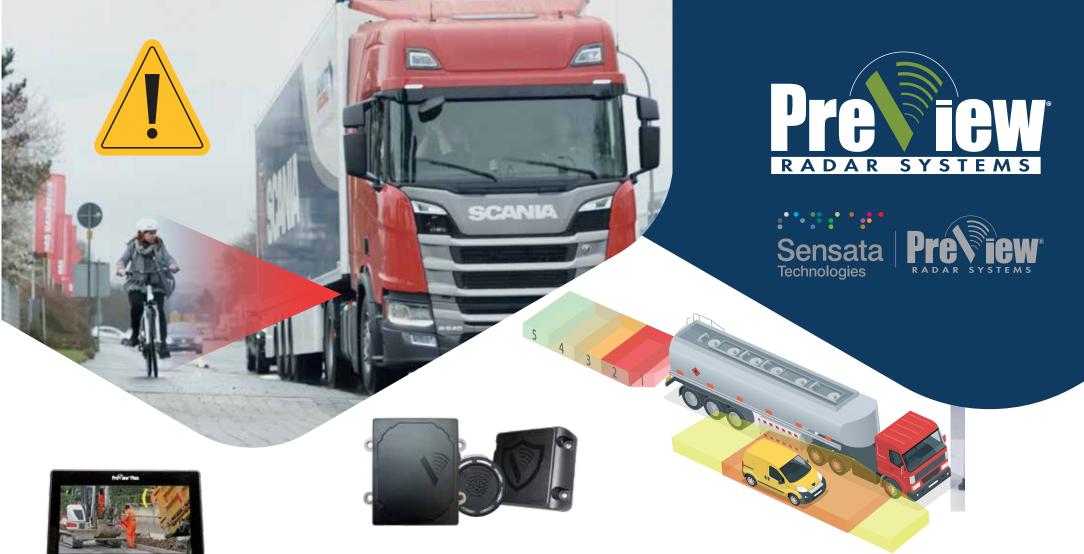

# **Key markets** and Applications

Automotive, electric vehicles, alternative energy

Sensata PreView Blindspot Monitoring System for heavy duty vehicles

PreView safety systems provide active object detection capabilities to increase operator situational awareness. PreView enables our partners to enhance their future safety offerings and help save lives.

Blind spot monitoring systems to protect cyclists and pedestrians will be mandatory from July 2022 on all newly approved vans and heavy vehicles and from 2024 also for vehicles already on the market (approved before 2022).