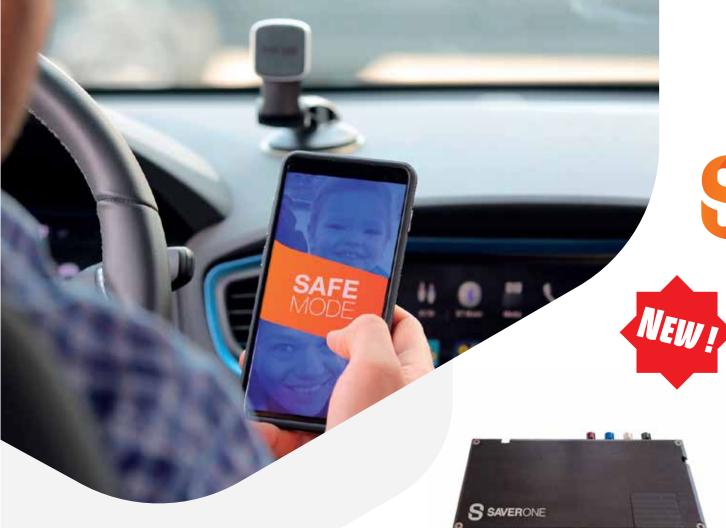

# SAVERONE

# Disable cell phone distractions while driving

Cellular distraction is the leading cause of road accidents worldwide. While most existing safety measures focus on reducing damage, warning of a risk of an accident, or correcting driver errors, SaverOne controls/preempts the distraction. Hardware and software work in combination to prevent the use of distracting apps.

When stopped, full functionality returns.