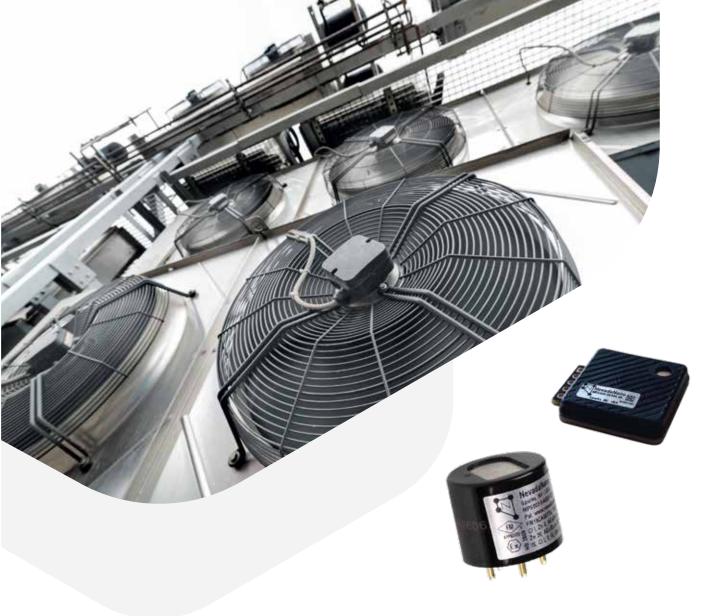

# **Product Range**

Watherproof NEMA Enclosures in different materials, Audio Video Equipment enclosures, Waterproof Phone Call boxes, Accessories

MLD Gas Leakage detector for HVAC-R is an exclusive custom product by GVZ

MLD series is available in different configurations,

- A1, A2L and A3 Refrigerant Gas
- Flammable Gas and Methane only
- Hydrogen Gas detection

using the latest MPS (Molecular Property Spectrome) try) technology by NevadaNano or the Nissha FIS to indicate the presence of low GWP A1, A2L and A3 refrigerant gas providing both a continous signal proportional to the gas concentration and the activa) tion via relay for alarming once a prefixed (and setta) ble) level is reached.