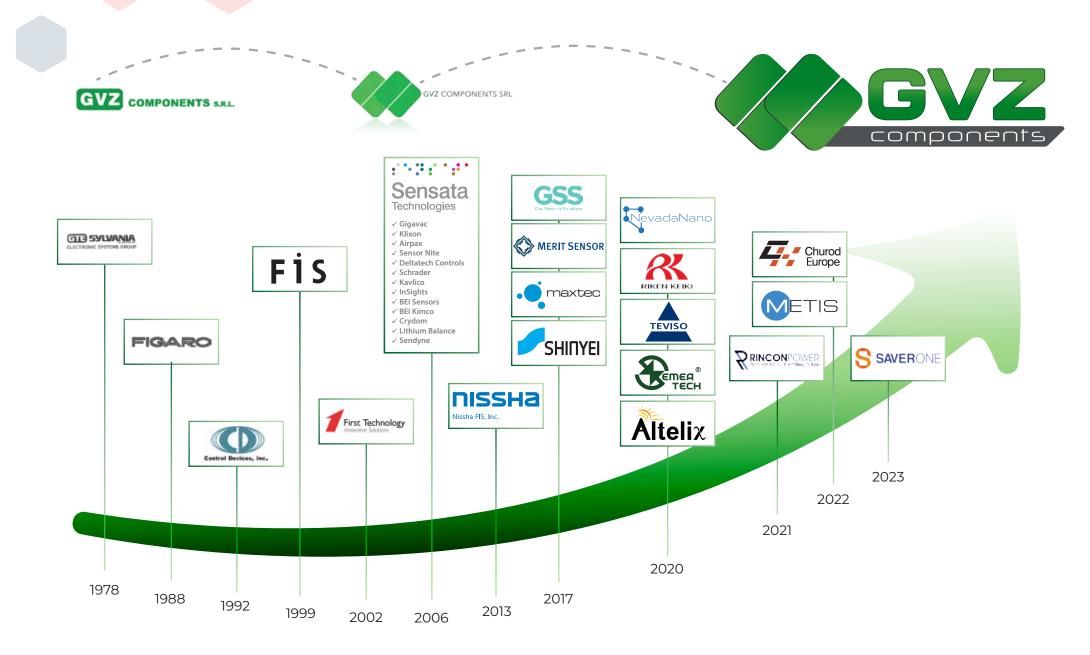

# **COMPANY EVOLUTION**

### **GVZ development** with Sensata Technologies

**GVZ** was founded in **1978** for the distribution of GTE Sylvania's glass bottle motor protectors in Italy, Switzerland and Eastern Europe. The main custom) ers were electric motors and compressors' manu) facturers.

In **2006** thanks to the merger of First Technologies (former CD and GTE) and a business unit of Texas Instruments **Sensata Technologies** became **GVZ** main supplier for sensing solutions.

In 2008 GVZ signed a contract with the Industrial Sensing department of Sensata Technologies for the industrial, HVOR, refrigeration and HVAC products' distribution (pressure sensors, combined

pressure and temperature sensors, pressure switches and thermostats). For Defense and Aerospace's niche market, GVZ started distributing Airpax products.

In the last 10 years Sensata Technologies acquired Sensor Nite (high temperature sensors), Schrader (TPMS), Kavlico (pressure sensors) BeiSensors (encod) ers), DeltaTech (joystick armrest) Gigavac (high voltage contactors) Cynergy 3 (IoT sensors), PreView (blindspot monitoring), increasing GVZ 's products portfolio.

From 2016 GVZ is also Global distributor for Sensata Alternative Fuel portfolio supplying the whole EMEA market and some Global accounts located in Canada, USA and India.

Sensata Technologies is one of the world's leading suppliers of sensing, electrical protection, control and power management solutions.