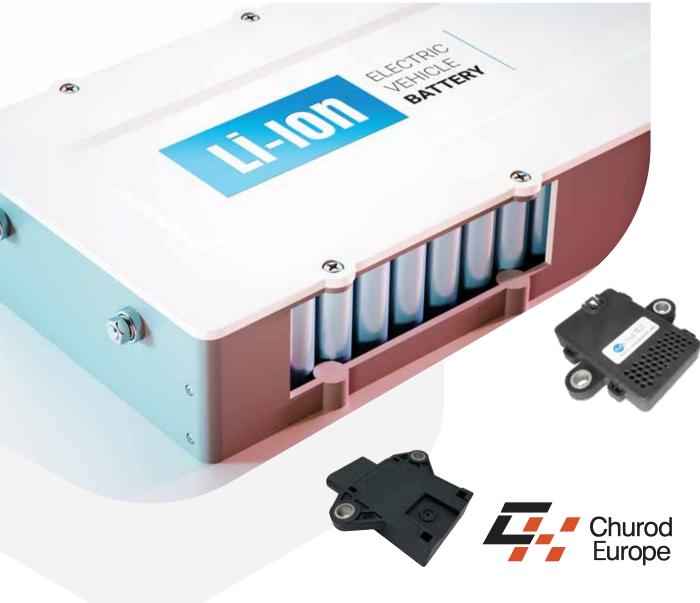

# BATTERY THERMAL RUNAWAY

Thermal runaway battery and battery pressure sensors

Battery packs are an essential part of nowdays electric vehicles. The charging and de-charging process can generate over-heating and increas the internal pressure.

These can cause fires and explosions.

This is well know as battery thermale runaway.
Our safety sensors constantly monitor the battery status to prevent dangerous situations.