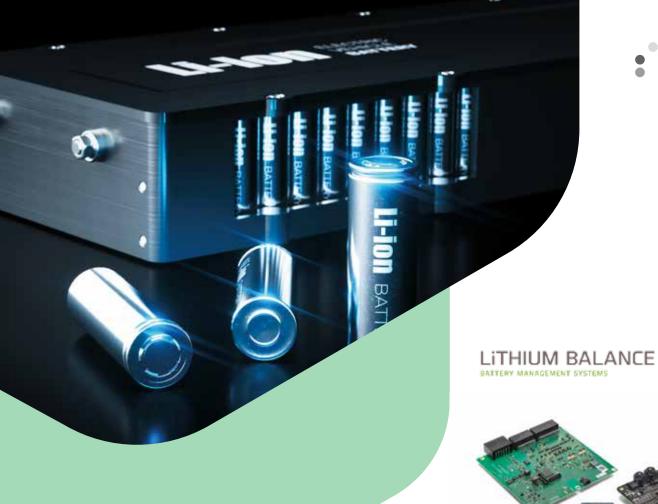

# **BMS**

# **BMS** (Battery Management Systems)

A BMS is the intelligent component monitoring and managing any lithium-ion battery pack. It is the brain behind the battery and has a key role in its levels of safety, performance, charge rates, and longevity.

These BMS are designed to be a long-term solution for our customers with the highest level of safety in mind!