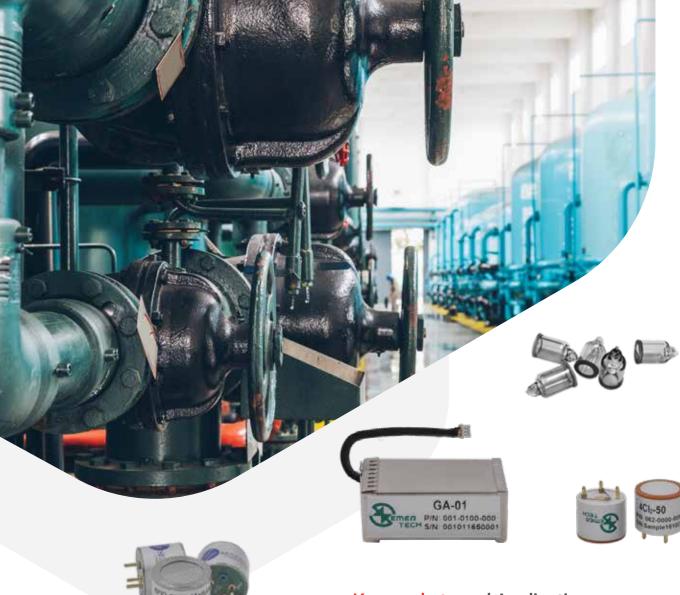

# **Product Range**

Watherproof NEMA Enclosures in different materials, Audio Video Equipment enclosures, Waterproof Phone Call boxes, Accessories

MLD Gas Leakage detector for HVAC-R is an exclusive custom product by GVZ

MLD series is available in different configurations,

- A1, A2L and A3 Refrigerant Gas
- Flammable Gas and Methane only
- Hydrogen Gas detection

using the latest MPS (Molecular Property Spectrome) try) technology by NevadaNano or the Nissha FIS to indicate the presence of low GWP A1, A2L and A3 refrigerant gas providing both a continous signal proportional to the gas concentration and the activa) tion via relay for alarming once a prefixed (and setta) ble) level is reached.

# More GVZ Custom Products

GVZ Components Your Sersing Solutions Custom

- The GVZ **Gas Leakage Relays Board** is a flexible and easy solution used to control and commute the Open collector signal (from FiS3000 gas sensors) in a dry contact solving the most common requests of the markets
- Air Quality Module by GVZ is an all-in-one solution for measuring the main parameters defining the air quality level. Highly flexible and customizable.
- The **Air Flow Meter** module by GVZ is a flexible solution that combine one or two high quality MEMS differential Pressure sensors by Merit Sensor with a PCB in order to offer the highest accuracy with the simplest installation.
- OEM Radon Sensor delivers a complete set of information on Radon concentration level.