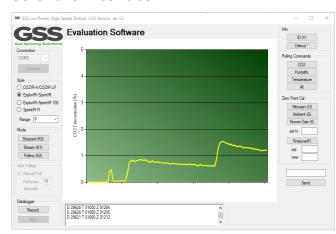

The sensor can be used in its default mode or setup specifically to replicate the final application configuration.

The sensor must be connected to a PC via the USB port. A USB cable is provided as part of the evaluation kit. The evaluation software allows users to stream real time CO<sub>2</sub> measurements to the PC. The data can be recorded with a time stamp for subsequent analysis.

## Software Interface